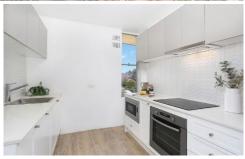

## 20/36 Wycombe Road Neutral Bay NSW

Available Now!

A must to inspect, this centrally located property will impress with its Harbour views and recently renovated kitchen.

- Stone kitchen with intergrated appliances including dishwasher and microwave
- Spacious lounge room bathed in natural light and Harbour views
- Picturesque Sydney Harbour and Skyline views from the private balcony
- Two spacious bedrooms, main with built in wardrobes
- Security building, intercom, lift
- Undercover car space included