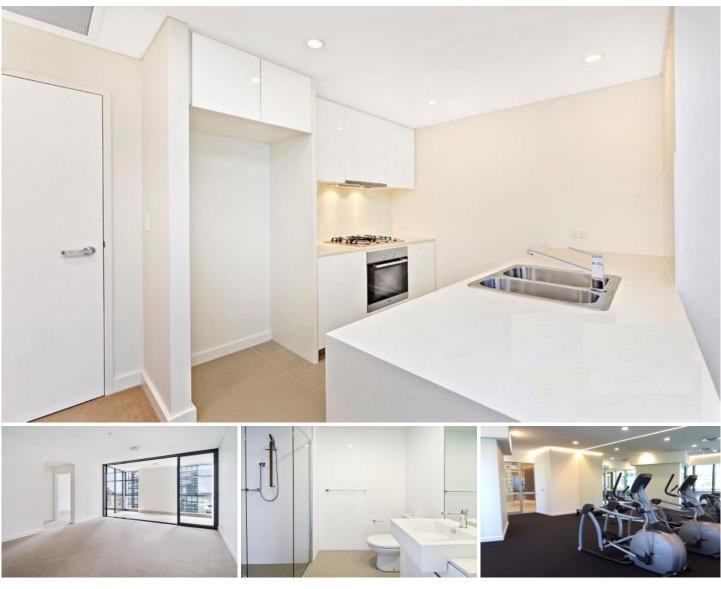

## 2205/438 Victoria Street Chatswood NSW

Available November 10th

A spectacular, modern unfurnished one bedroom apartment offers life style and convenience on the North Shore's central hub. With stunning east facing aspect, this prized location not only captures plenty of morning sunlight, but also presents itself close to public transport, major shopping centres and wonderful restaurants of all cuisines.

Features include:

- Spacious bedroom with built-in wardrobe
- Elegantly designed bathroom
- Modern Kitchen with caeser stone bench tops
- Quality European Appliances