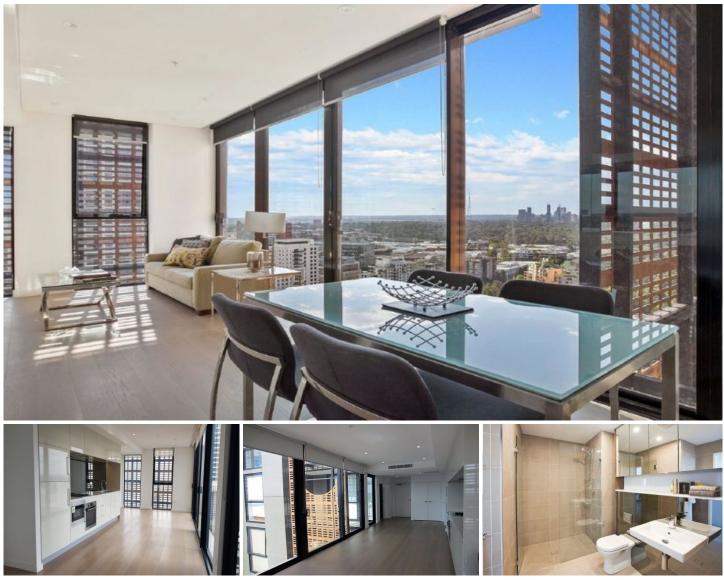

#### Available Now.

Quietly set in the heart of St Leonards with only a 100m stroll to St Leonards train station, 500m to the vibrant Crows Nest cafés, bar and restaurant district. Apartment features full height floor to ceiling glass windows with views.

### Features Include:

- Flawless interiors are impeccably appointed throughout
- Reverse cycle ducted air conditioning
- Open entertaining with distinct lounge and dining space
- Built-in wardrobes
- Chic kitchen with Caesar Stone benches, gas appliances
- European laundry with dryer
- Engineered Oak floorboards and ducted air conditioning