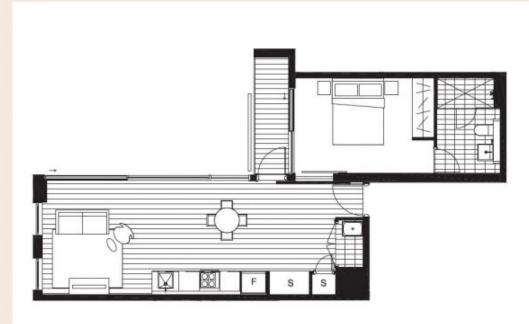

# One bed Apartment

609, 709, 809, 909, 1009, 1109, 1209, 1309, 1509, 1609, 1709, 1809, 1909, 2009, 2109, 2209, 2309, 2509

| Internal Area: | 50m <sup>2</sup> |
|----------------|------------------|
| Balcony:       | $4m^2$           |

Total: 54m²