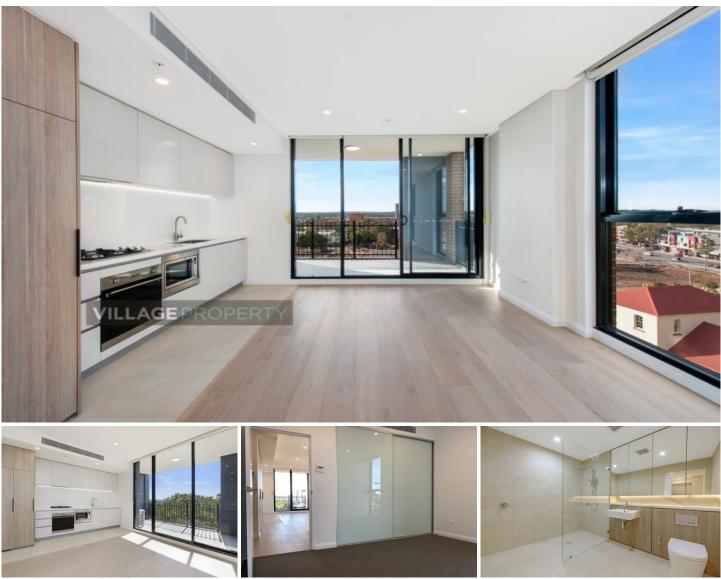

## 513/5 Maple Tree Road Westmead NSW

Available 13th November

Highline Westmead - Unrivalled luxury and convenience. Just 2 minutes to the train station and 5 minutes to Westmead Hospital. 35 minutes to Sydney CBD and 1 stop on the train to Parramatta. Modern apartments set the pace for Sydney's west offering an envious lifestyle of the highest quality.

Features Include:

- High level with district views
- Generous proportions in modern 1 bedroom apartment
- High quality timber floors in living areas and plush carpet in the bedrooms
- Kitchens with stone bench-tops and splash-backs, Smeg