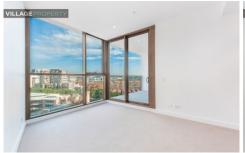

- Open plan lounge and dining areas flow out to a balcony
- Spacious bedroom complete with built-in wardrobes
- Additional study/guest room with built in storage.
- Deluxe kitchen has Miele gas appliances and stone benches
- Timber floors, LED lighting, ducted air conditioning and