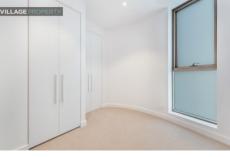

- Open plan lounge and dining areas flow out to a balcony
- Spacious bedroom complete with built-in wardrobes
- Additional study/guest room with built in storage.
- Deluxe kitchen has Miele gas appliances and stone benches
- Timber floors, LED lighting, ducted air conditioning and