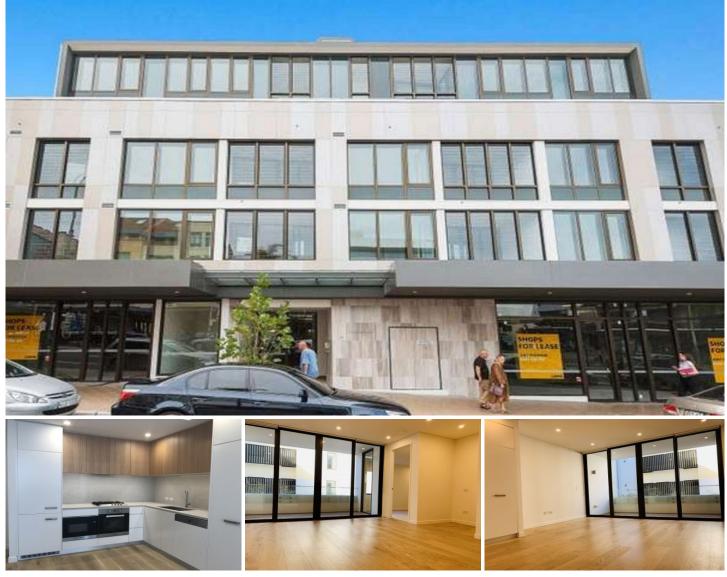

### 202/138 - 140 Military Road Neutral Bay NSW

This beautifully designed, modern one bedroom apartment not only provides you with all the mod-cons at home, but easy access to all services and transport in this superb location in the heart of Neutral Bay.

Take advantage of this limited opportunity to live in a highly desirable location.

- Opening to the sunlight of a prized northern perspective
- Immaculately designed internal space
- Expansive open living area flows lovely balcony
- Large bedroom with double built-in wardrobes
- Lovely kitchen with built-in fridge and large pantry
- Extra study nook off living room
- Large quiet balcony

## 1 🍋 1 🖳

Type Price

- : Apartment

View

: \$680 Per Week

Building Size : 54 sqm

: https://www.villageproperty.com.au/leas e/nsw/north-shore-lower/neutral-bay/resi dential/apartment/7793545

**Melanie Brown** 1300 62 44 00