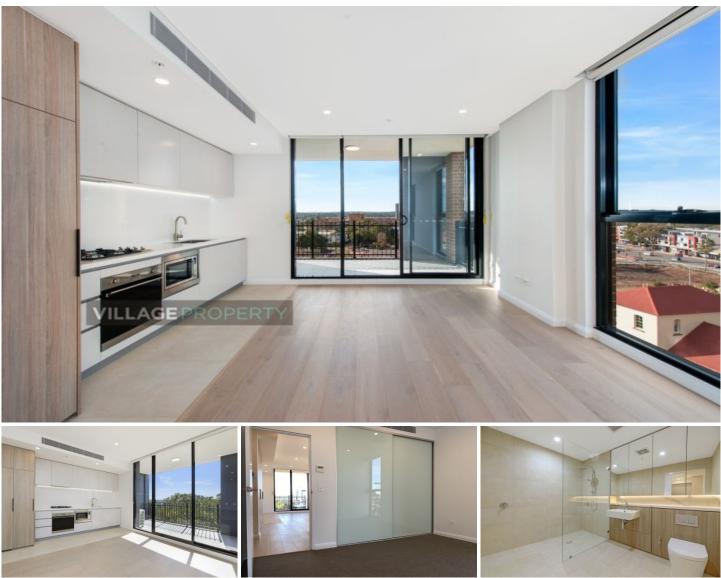

## Available 13th November

Highline Westmead - Unrivalled luxury and convenience. Just 2 minutes to the train station and 5 minutes to Westmead Hospital. 35 minutes to Sydney CBD and 1 stop on the train to Parramatta. Modern apartments set the pace for Sydney's west offering an envious lifestyle of the highest quality.

Features Include:

- High level with district views
- High quality timber floors in living areas and plush carpet in the bedrooms
- Spacious bedroom with built-in wardrobes
- Kitchens with stone bench-tops and splash-backs, Smeg