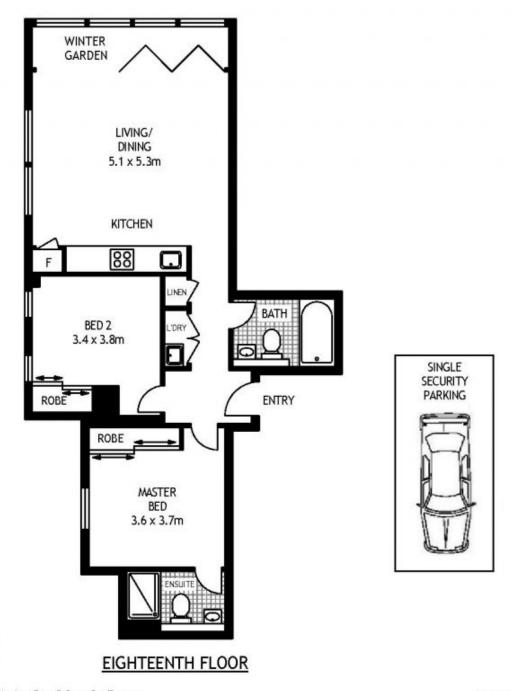

## Features Include:

- Expansive open living area flows to an enclosed balcony
- Double bedrooms each have built-ins, master has ensuite
- Deluxe kitchen, CaesarStone benches, gas appliances
- Ducted air conditioning, Oak floors, European laundry
- Just moments to the train station, shops and vibrant cafes
- Property includes an underground secure car space

Note: Photos used are of similar floorplan(s)

2 🔄 2 🖺 1 🖨

Price: Deposit Taken

**View :** https://www.villageproperty.com.au/lease/nsw/no rth-shore-lower/st-leonards/residential/apartment/

779690

Melanie Brown 1300 62 44 00

1805/6-16 ATCHISON STREET

ST LEONARDS

SCAPE Floor Planing Disclaimer: This floor plan is conceptual only, it is provided for illustrative purposes only and should not be relied upon. We make no guaranteess to the correctness of this plan. All interested parties should make and rely on their own enquiries in determining the accuracy of the information contained in this floor plan.