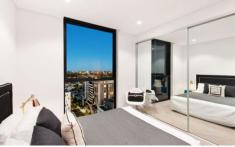

## Features Include:

- Expansive open living area flows to an enclosed balcony
- Double bedrooms each have built-ins, master has ensuite
- Deluxe kitchen, CaesarStone benches, gas appliances
- Ducted air conditioning, Oak floors, European laundry
- Just moments to the train station, shops and vibrant cafes
- Property includes an underground secure car space