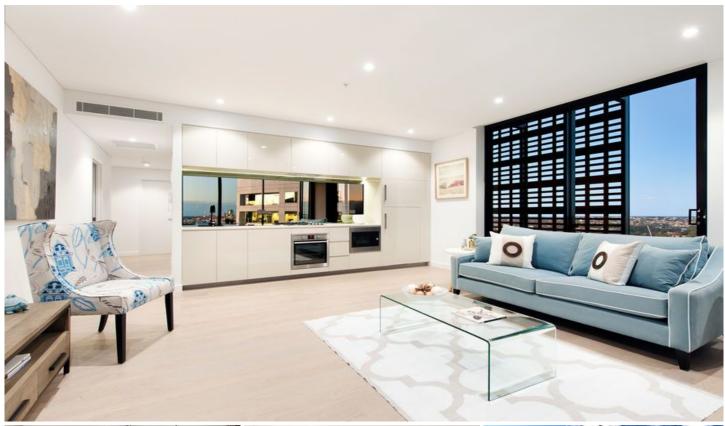

## 1805/10 Atchison Street St Leonards NSW

Available Now!

An offering like no other in a prestigious setting, this flawless residence is the very epitome of contemporary design in one of Sydney's most exciting lifestyle precincts.

## Features Include:

- Expansive open living area flows to an enclosed balcony
- Double bedrooms each have built-ins, master has ensuite
- Deluxe kitchen, CaesarStone benches, gas appliances
- Ducted air conditioning, Oak floors, European laundry
- Just moments to the train station, shops and vibrant cafes
- Property includes an underground secure car space