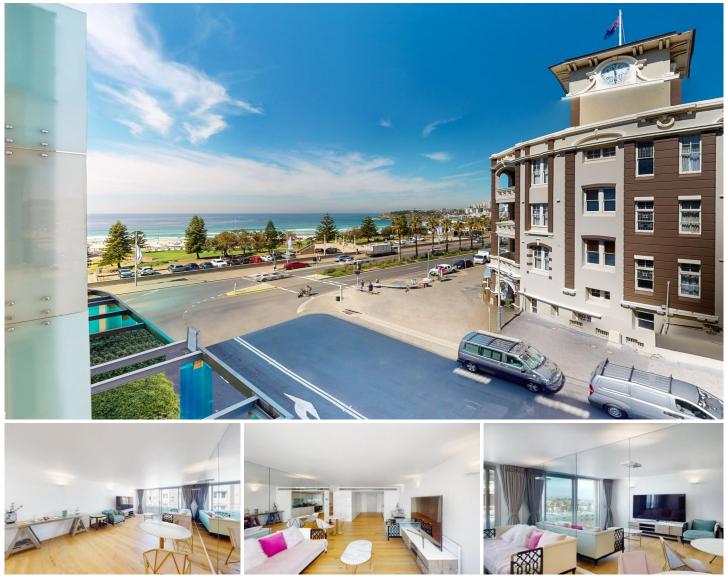

#### DEPOSIT TAKEN

\*Entrance via Curlewis Lobby\*

Furnished or Unfurnished option. Ultimate luxury lifestyle perfectly located only metres to the famous Bondi Beach and surrounded by abundance of popular cafes, restaurants and shops. Refurbished with new curtains and new mirror reflecting the Bondi Beach view that can be seen from the kitchen whilst cooking.

Steps to the sand and surf, scenic coastal walk for your leisure. Situated on level 3, this stunning modern residence offers the highest quality of finishes combined with a famous center beachfront location. Pacific Bondi offers