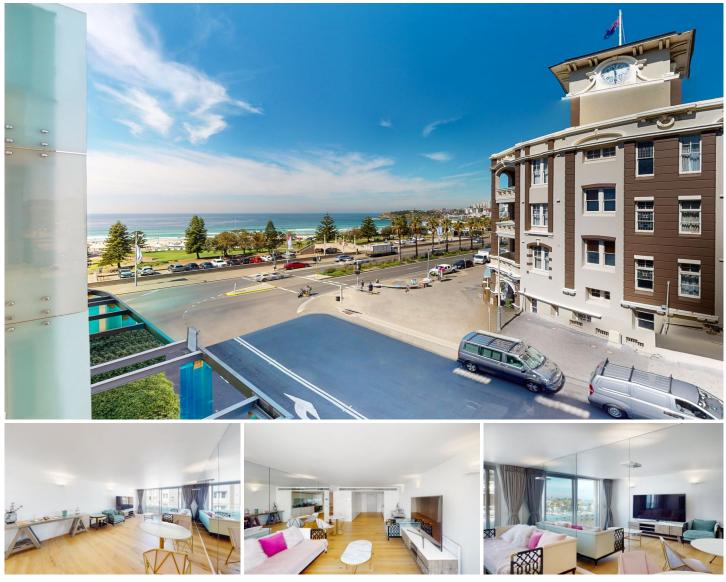

#### 305/180 Campbell Parade Bondi Beach NSW

Available 7th December

\*Entrance via Curlewis Lobby\*

Presented in the iconic 'Pacific Bondi' offering contemporary living for those seeking the ultimate luxury lifestyle perfectly located only metres to the famous Bondi Beach and surrounded by abundance of popular cafes, restaurants and shops. Refurbished with new curtains and new mirror reflecting the Bondi Beach view that can be seen from the kitchen whilst cooking.

Steps to the sand and surf, scenic coastal walk for your leisure. Situated on level 3, this stunning modern residence offers the highest quality of finishes combined with a