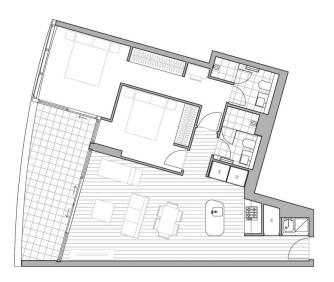

## 1303/241 Oxford Street Bondi Junction NSW

Available 20th November

This modern two bedroom apartment is located on level 13 of AQUA building,

with fantastic views of the city skyline and Sydney harbour. Walking distance to Westfield shopping centre, Bondi Junction Train Station, bus station, Stylish Cafes, Bars, and Cinemas. Less than 15 mins drive to Sydney CBD and a short bus ride to world famous Bondi Beach. Direct transportation available to all the universities.