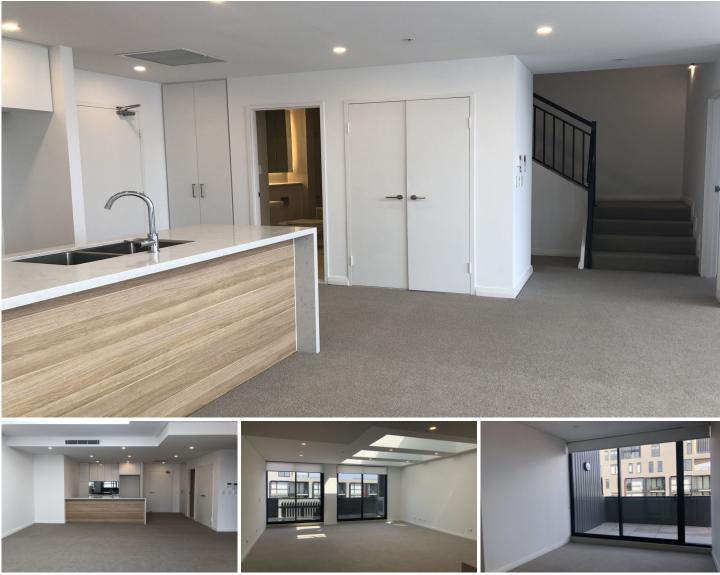

### Available 27th November

This impressive apartment will meet all your needs with its spacious and well designed floor plan and high quality finishes throughout. The apartment is enhanced by its desirable lifestyle location that has cafes, shops, train station and ferry wharf all within a short walk.

### Features Include:

- Open plan living/dining area opening out onto large entertaining balcony
- Stone kitchen with island benchtop and gas cooking
- Three Spacious bedrooms all with built-ins
- Three full bathrooms including bathtub in main
- Intercom security, lift in building, air conditioning

- Three secure car spaces below building plus storage cage