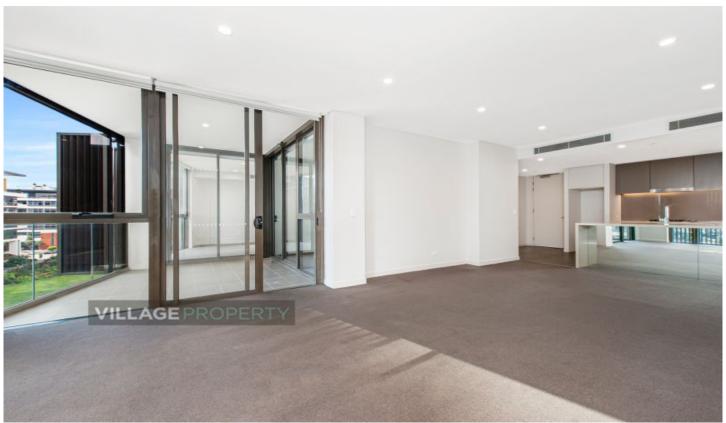

## 408/8 Sam Sing Street Waterloo NSW

Available 22nd November

This large beautifully appointed two-bedroom, two-bathroom apartment is in one of Waterloo's signature developments, Viking by Crown. Bathed in natural light with every room overlooking the park, this stylish property offers the ultimate executive lifestyle.