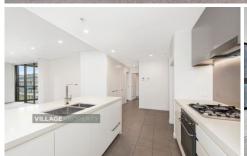

## 408/8 Sam Sing Street Waterloo NSW

Available 22nd November

This large beautifully appointed two-bedroom, two-bathroom apartment is in one of Waterloo's signature developments, Viking by Crown. Bathed in natural light with every room overlooking the park, this stylish property offers the ultimate executive lifestyle.