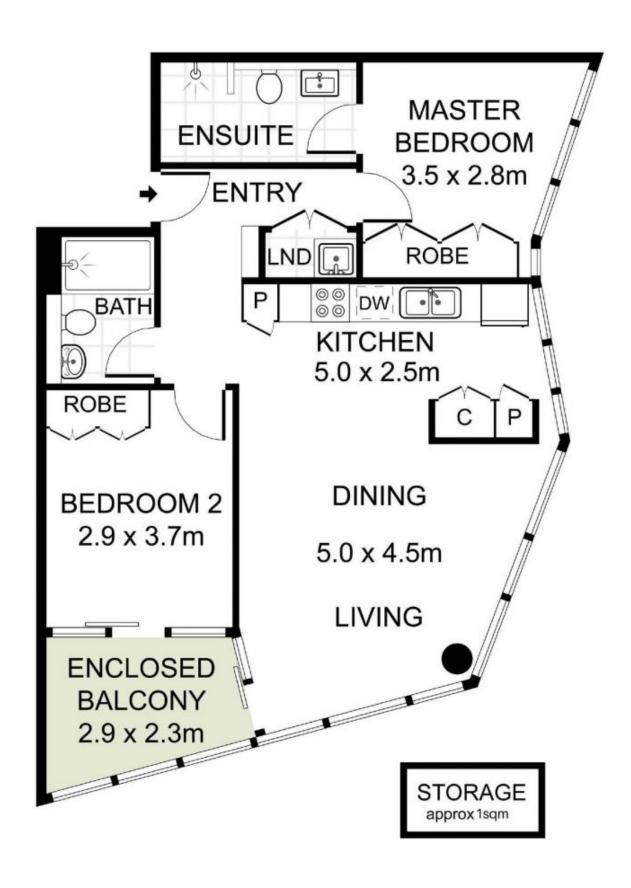

## 2101/38 York Street Sydney NSW

Available from the 1st of December

One of Sydney's newest high end residential offering is here. York & George is an innovative architectural design interwoven with stunning panoramic views over Sydney's CBD with expansive floor to ceiling windows. Perfectly positioned to take advantage of all amenities and services Sydney has to offer, providing comfort and convenience for the modern urban lifestyle.

Take advantage of this limited opportunity to live in a highly desirable location.

Features include:

2 🔼 2 🖳

Type: Apartment
Price: \$1,130 Per Week

View: https://www.villageproperty.com.au/lease/nsw/sy dney-city/sydney/residential/apartment/7804991