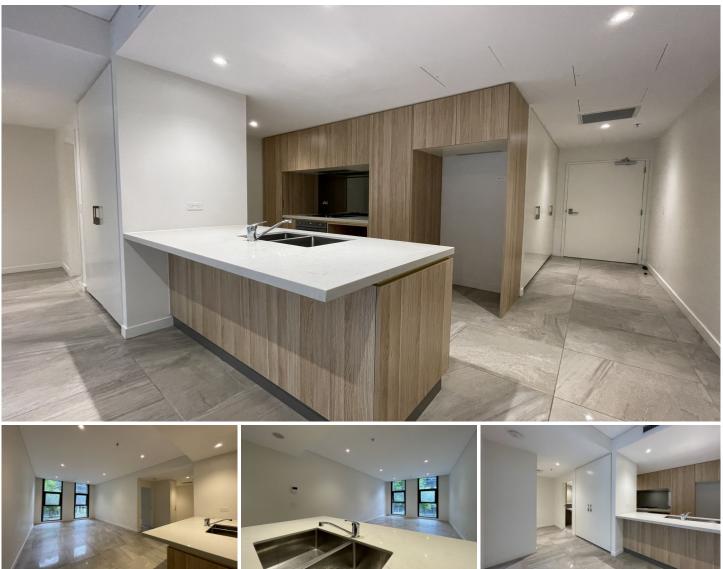

### Lease term 6-12 months

Proudly set high above the eastern edge of the revitalised Darling Harbour lifestyle precinct, 'Radiance' is a landmark of contemporary inner city living. This stunning residence will be the epitome of effortless low maintenance quality and timeless sophistication. Displaying a sleek low-care design and an unbeatable location on the edge of the city, this designer retreat delivers a perfect blend of comfort, convenience and style, and offers the perfect lock-up-and-leave bolthole with effortless maintenance required. And with Darling Harbour just steps away and all the amenities of the city at your doorstep, this is a superb