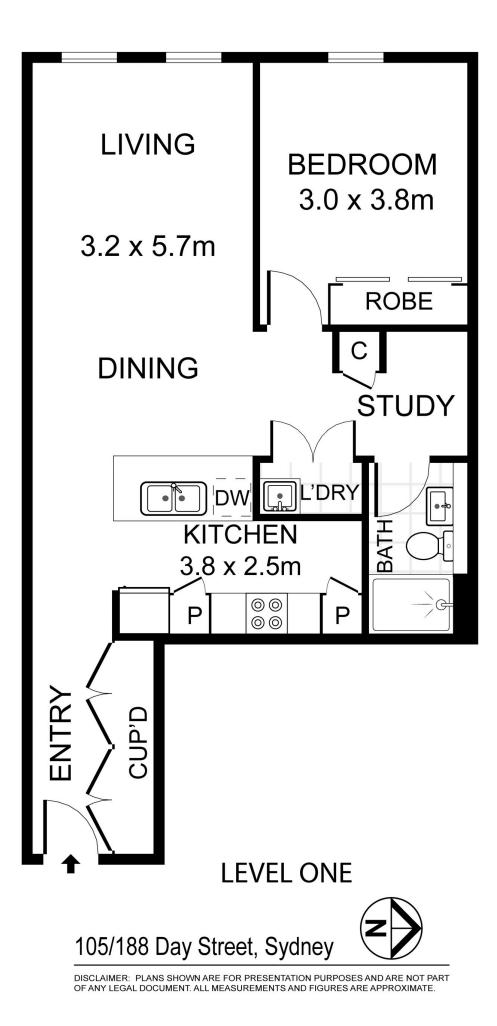

### 105/188 Day Street Sydney NSW

Next inspection on 3rd January 3.20pm

### Lease term 6-12 months

Proudly set high above the eastern edge of the revitalised Darling Harbour lifestyle precinct, 'Radiance' is a landmark of contemporary inner city living. This stunning residence will be the epitome of effortless low maintenance quality and timeless sophistication. Displaying a sleek low-care design and an unbeatable location on the edge of the city, this designer retreat delivers a perfect blend of comfort, convenience and style, and offers the perfect lock-up-and-leave bolthole with effortless maintenance required. And with Darling Harbour just steps away and all the amenities of the city at your doorstep, this is a superb