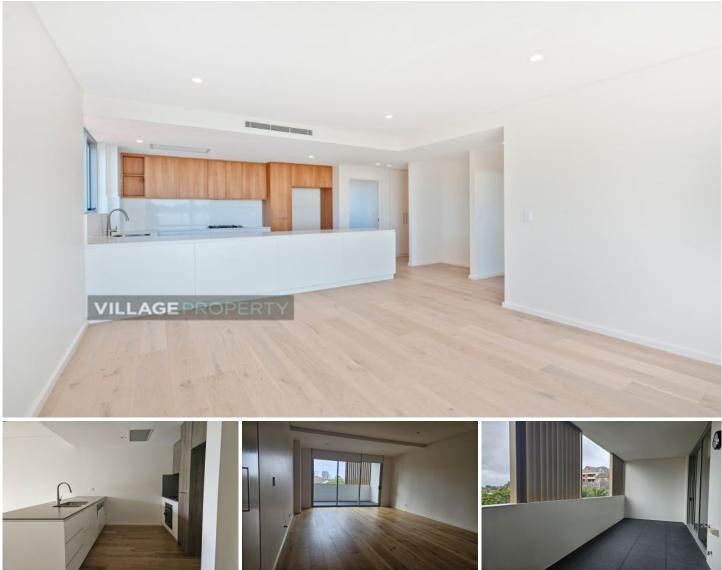

## 105/17 Grosvenor Street Croydon NSW

## Available NOW

This beautiful residence offers worlds of abundance for those seeking a unique cosmopolitan backdrop with a genuine neighbourhood feel. Perfectly located between city and suburb, this property unites style, comfort and absolute convenience in one sensational address. Only minutes walk to Croydon Train Station, cafes, restaurants and eateries at your convenience.

Lease periods are 6-12 months. No pets preferred.

Features:

## For full version visit the website

3 🎮 2 🚔 2 🛱

- Type : Apartment
- Price : \$995 Per Week
- View : https://www.villageproperty.com.au/lease/nsw/inn er-west/croydon/residential/apartment/7806628

Aimee-Jo Azzi 1300 62 44 00