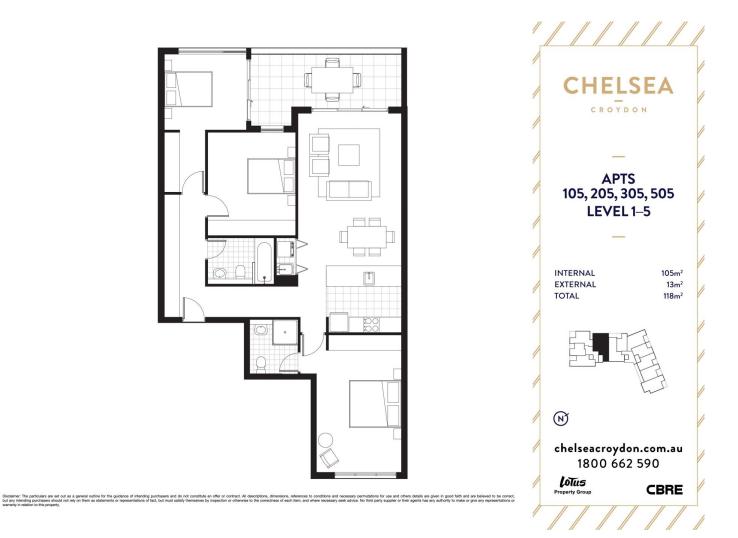

## 105/17 Grosvenor Street Croydon NSW

## For full version visit the website

3 🎮 2 🚔 2 🛱

- Type : Apartment
- Price : \$995 Per Week
- View : https://www.villageproperty.com.au/lease/nsw/inn er-west/croydon/residential/apartment/7806628

Aimee-Jo Azzi 1300 62 44 00