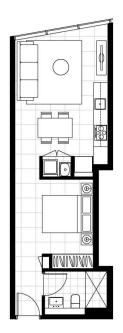

- Studio apartment with sunny Northern views extending to the horizon
- Good sized open plan living area
- Separate bedroom area with built-ins
- Ample storage options
- Just meters to St Leonards Station
- Moments walk to Crows Nests bustling bars and

## APARTMENTS

1009, 1109, 1208, 1308, 1508, 1608, 1708, 1807, 1907, 2007, 2107, 2207, 2307, 2507, 2607, 2707, 2807, 2907, 3007

STUDIO

INTERNAL EXTERNAL

41 r 0 r

TOTAL

4 1 m<sup>2</sup>

LEVELS 10-30