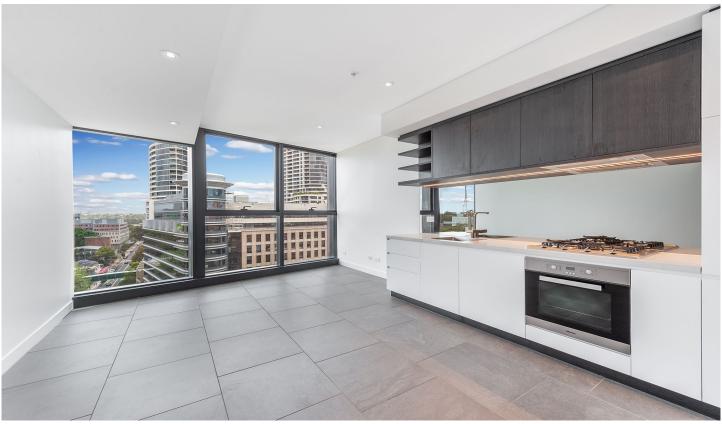

## 1508/1 Marshall Avenue St Leonards NSW

Available December 8th

Embassy Tower, just meters from St Leonards station offers the ultimate lifestyle of comfort and convenience. Boasting high end designer finishes including floor to ceiling windows, Miele appliances, elegant bathrooms and kitchens. This is the pinnacle of luxurious living.

- Studio apartment with sunny Northern views extending to the horizon
- Good sized open plan living area
- Separate bedroom area with built-ins
- Ample storage options
- Just meters to St Leonards Station
- Moments walk to Crows Nests bustling bars and