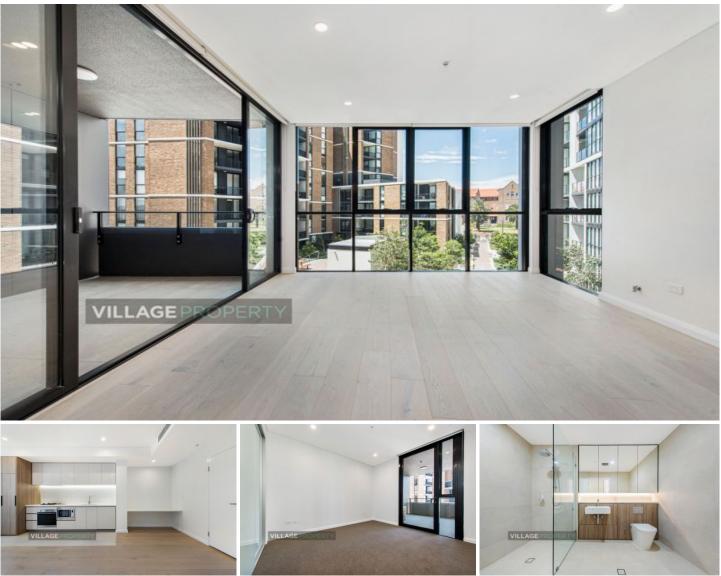

## 246/9 Maple Tree Road Westmead NSW

Available 1st December

Near new one bed plus study with pool outlook. Entertainer's balcony adjoins both bedroom and living area. Hotel-style facilities including a swimming pool and BBQ communal spaces. Light-filled interiors and high-end finishes.

Just 2 minutes to the train station and 5 minutes to Westmead Hospital. 35 minutes to Sydney CBD and 1 stop on the train to Parramatta. Westmead's premier residence sets the pace for Sydney's West offering an envious lifestyle of the highest quality.