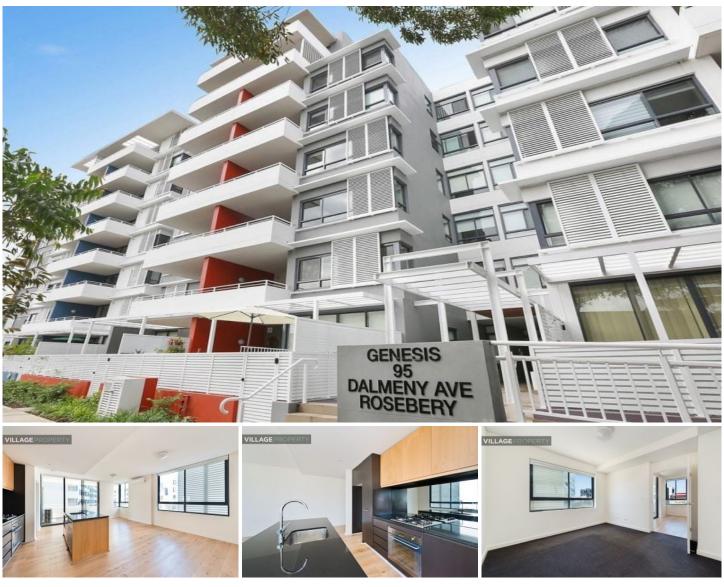

## D710/97 Dalmeny Avenue Rosebery NSW

Available from 5th April -

Seamlessly balancing the convenience of the inner city lifestyle with the desire for the natural environment, 'Genesis' at 'Rosebery Park' is a landmark oasis of undeniable pedigree. Intelligently designed to maximize the flow of light and space throughout, it is simply minutes to the heart of the city yet a world away from care.

- 2 bedrooms with built in wardrobes
- Beautiful views of City Skyline and open outlook
- Master bedroom with ensuite
- Chic kitchen, Smeg gas appliances and granite benches
- Split system air conditioning
- Timber floor throughout