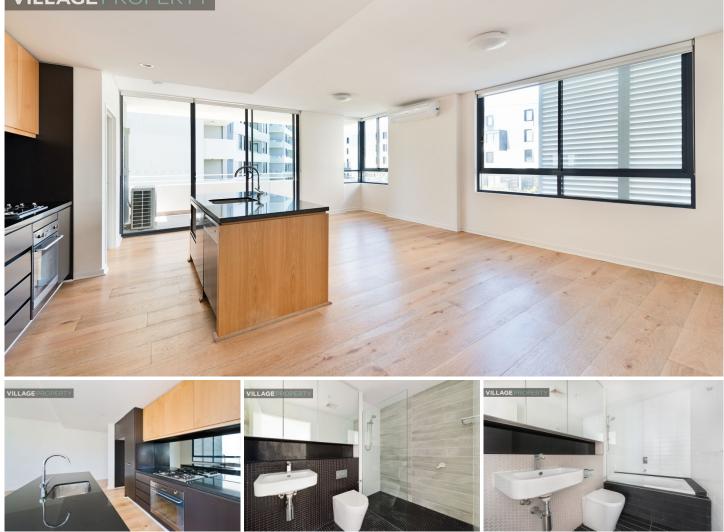

## D710/97 Dalmeny Avenue Rosebery NSW

#### Available 6th December

Seamlessly balancing the convenience of the inner city lifestyle with the desire for the natural environment, 'Genesis' ' is a landmark oasis of undeniable pedigree. Intelligently designed to maximize the flow of light and space throughout, it is only a short commute to the heart of the city. Short stroll to cafes and eateries only minutes away. Walking distance to Rosebery Woolworths and a short drive to East Village shopping centre.