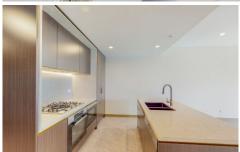

- Spacious open plan living opens on to the large balcony.
- Floor to ceiling windows with stunning natural light
- Large balcony for entertaining
- Luxurious new finishes throughout
- Bespoke kitchen with quality appliances, built-in fridge, microwave, oven & dishwasher