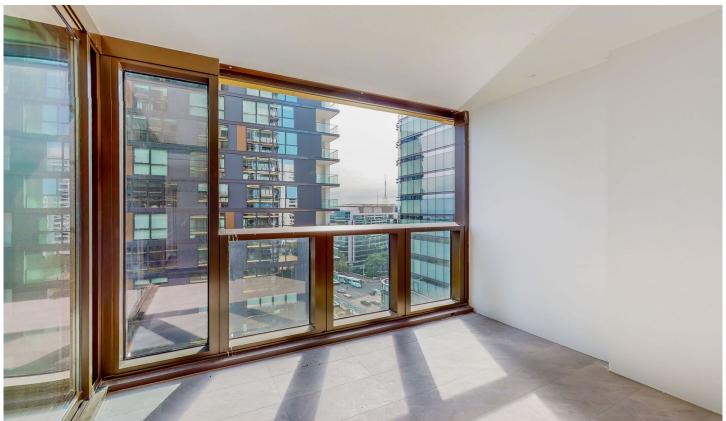

- Spacious open plan living opens on to the large balcony.
- Floor to ceiling windows with stunning natural light
- Large balcony for entertaining
- Luxurious new finishes throughout
- Bespoke kitchen with quality appliances, built-in fridge, microwave, oven & dishwasher