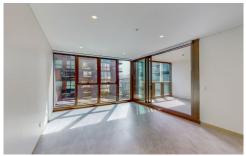

- Spacious open plan living opens on to the large balcony.
- Floor to ceiling windows with stunning natural light
- Large balcony for entertaining
- Luxurious new finishes throughout
- Bespoke kitchen with quality appliances, built-in fridge, microwave, oven & dishwasher