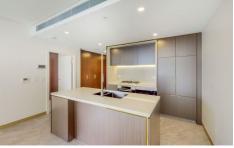

- Spacious open plan living opens on to the large balcony.
- Floor to ceiling windows with stunning natural light
- Large balcony for entertaining
- Luxurious new finishes throughout
- Bespoke kitchen with quality appliances, built-in fridge, microwave, oven & dishwasher