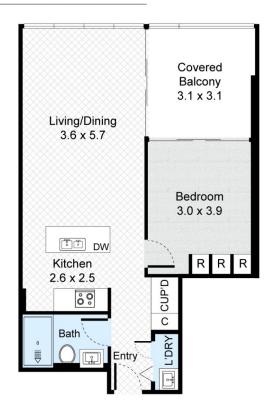

## Unit 1302, 88 Christie Street, St Leonards

Internal: 52m<sup>2</sup> External: 10m<sup>2</sup>

FLOOR PLAN

All information contained herein is gathered from our 3D scanned tours via Matterport. Whilst the 3D scanning technology is very accurate we cannot guarantee its accuracy and interested parties should rely on their own enquiries.