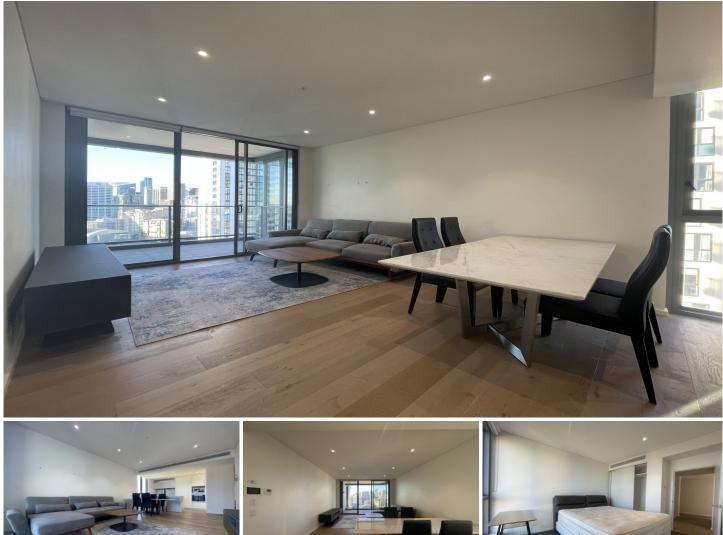

## 3248/65 Tumbalong Boulevard Haymarket NSW

Unmatched in refinement or setting, Darling One apartments are some of the most exquisite residences to occupy premier positions in Sydney.

Lease periods are 6-12 months.

- Well-proportioned open plan designs with high ceilings and wide wooden floorboards
- Large Bedroom with wall-to-wall wardrobe
- Chic kitchen layout with benches and MIELE gas appliances
- Zone-ducted air conditioning
- European laundry
- Flawlessly crafted for the low maintenance lifestyle
- Video intercom and swipe access

## 2 🍋 2 📛

- **Type** : Apartment
- Price : \$1400 Per Week
- View : https://www.villageproperty.com.au/lease/nsw/sy dney-city/haymarket/residential/apartment/78217 26

Kate Zhang 1300 62 44 00

For full version visit the website