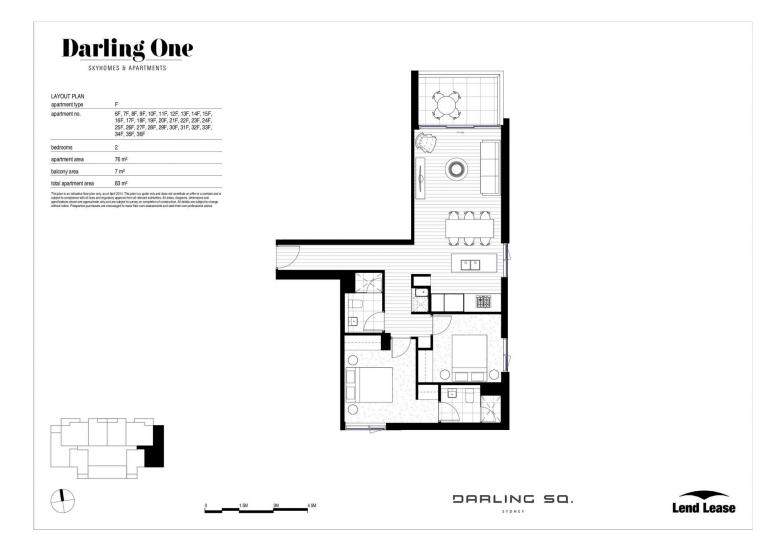

- Well-proportioned open plan designs with high ceilings and wide wooden floorboards
- Large Bedroom with wall-to-wall wardrobe
- Chic kitchen layout with benches and MIELE gas appliances
- Zone-ducted air conditioning
- European laundry
- Flawlessly crafted for the low maintenance lifestyle
- Video intercom and swipe access

## 2 🍋 2 📛

- **Type** : Apartment
- Price : \$1400 Per Week
- View : https://www.villageproperty.com.au/lease/nsw/sy dney-city/haymarket/residential/apartment/78217 26

Kate Zhang 1300 62 44 00

For full version visit the website