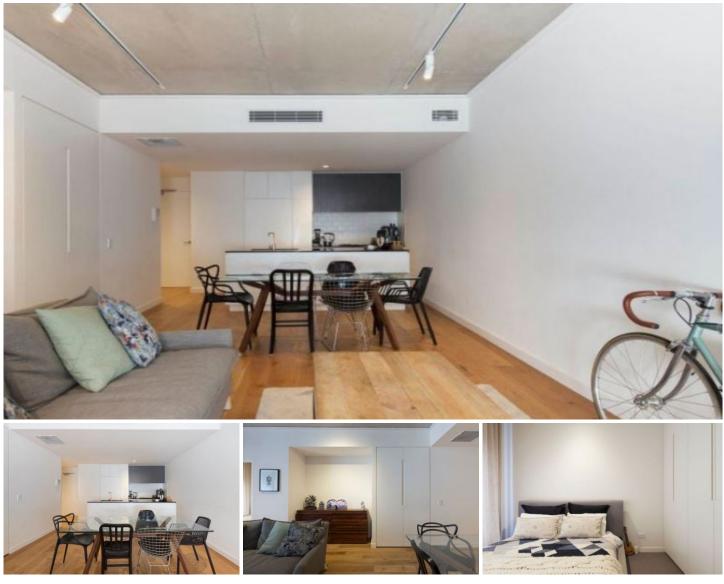

#### Available 15th December

George & Allen is a development that combines chic and stylized apartment design, perfect for city living and lush internal gardens. Stylish and sophisticated apartment located in a centrally located complex with a spacious floorplan

Located in the heart of Waterloo, within the Green Square, South Sydney growth centre, George & Allen is 6kms from Sydney CBD. Conveniently positioned a short minutes walk to Green Square train station and only one stop train ride to Central Station. City bus stops connecting you to the CBD also within a short walk. Abundance of cafes, restaurants, local shops and supermarkets at your convenience.

## <u>1 BEDROOM</u>

APARTMENT D.23