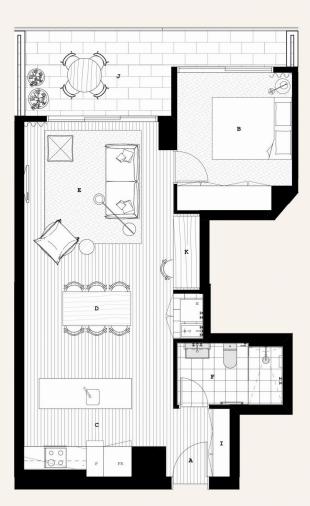

## <u>1 BEDROOM</u>

APARTMENT D.23

#### LEGEND

- A. Entry A. Entry B. Bedroom C. Kitchen D. Dining E. Living F. Bathroom G. Ensuite H. Laundry I. Store J. Balcony K. Study L. Vestibule

AREA Internal: 57m<sup>2</sup> Balcony: 12m<sup>2</sup> total 69m<sup>2</sup>