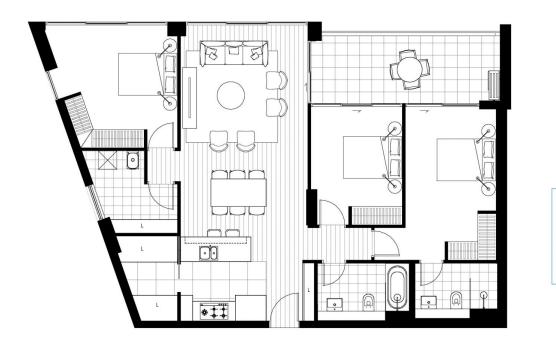

TREEHOUSE BUILDING 5 APT 411, 511, 611

> ¢ z

112 sqm

14 sqm

WHITE HART DRIVE

з

INTERNAL

EXTERNAL

PROXIMITYROUSEHILL.COM.AU 1300 031 262

-

Updated February 2021 - Note: this plan is a guide only and does not constitute an offer or contract. Please note that changes may be made to the development during construction and elements such as areas, fittings, fixtures etc may change without notice. All parties should rely on their own investigation to validate this information as it is not guaranteed. No liability will be accepted for any inaccuracy or misstatement.