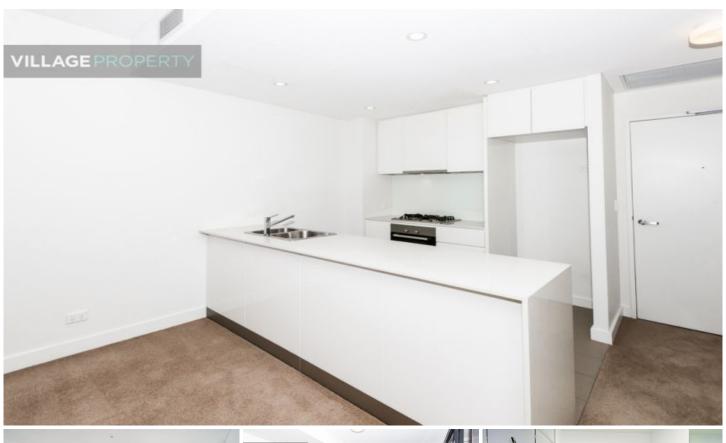

## 1606/438 Victoria Avenue Chatswood NSW

Available 13th December

This spectacular apartment offers life style and convenience on the North Shore's central hub. With an east facing aspect, this prized location not only captures plenty of morning sunlight, but also presents itself close to public transport, major shopping centers and wonderful restaurants of all cuisines.

## Key features:

- Kitchen with gas appliances and Caeser stone bench tops
- Separate Study room
- Quality European Appliances
- Zone-ducted air conditioning

For full version visit the website

1 🚐 1 🖺 1 🗬