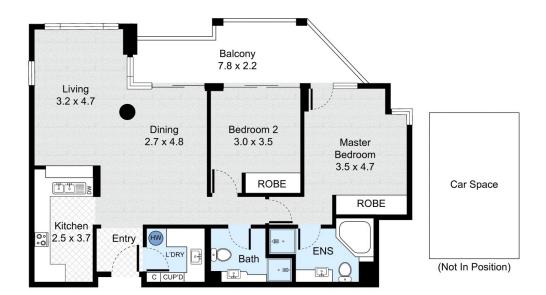

### Unit 102, 268-280 Oxford Street, Bondi Junction

Internal: 89m<sup>2</sup> External: 13m<sup>2</sup>

FLOOR PLAN

CAR SPACE