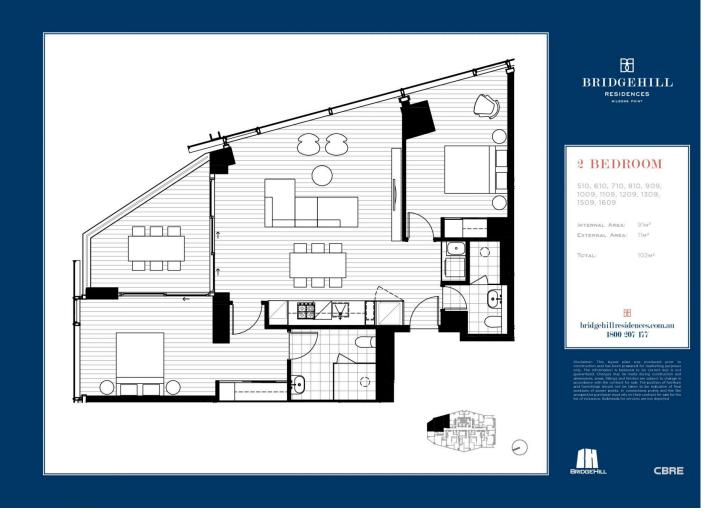

## Available 22nd December

Bridge Hill - Stunning and prestigious, this architecturally designed harbour residence is one not too miss out on. Inside, well proportioned interiors are bathed in natural sunshine, while your alluringly large living room with spectacular easterly harbour views lead you through to your own external balcony.

Take advantage of this limited opportunity to live in a highly desirable location.

3-6 month lease.

Features include:

For full version visit the website

2 🎮 2 🚔 1 🛱

- **Type** : Apartment
- Price : Deposit Taken
- View : https://www.villageproperty.com.au/lease/nsw/no rth-shore-lower/milsons-point/residential/apartme nt/7831022