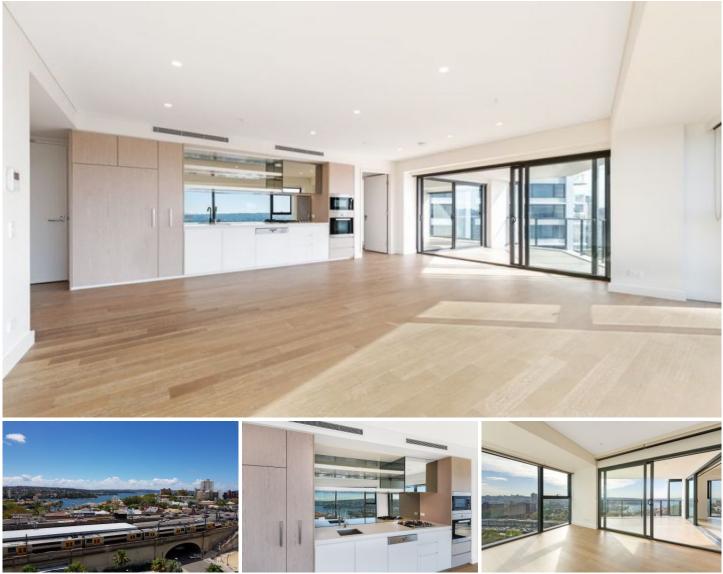

## Available 22nd December

Bridge Hill - Stunning and prestigious, this architecturally designed harbour residence is one not too miss out on. Inside, well proportioned interiors are bathed in natural sunshine, while your alluringly large living room with spectacular easterly harbour views lead you through to your own external balcony.

Take advantage of this limited opportunity to live in a highly desirable location.

3-6 month lease.

Features include:

For full version visit the website

2 🎮 2 🚔 1 🛱

- **Type** : Apartment
- Price : Deposit Taken
- View : https://www.villageproperty.com.au/lease/nsw/no rth-shore-lower/milsons-point/residential/apartme nt/7831022