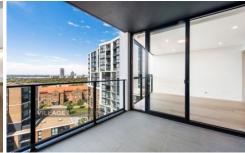

## Features Include:

- High-quality timber floors throughout
- Kitchen with stone bench-tops and splash-backs, Smeg appliances including gas cooktop, dishwasher and microwave
- Living area wrapped in floor to ceiling glass
- Designer bathroom with marble highlights