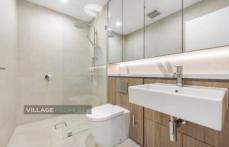

## Features Include:

- High-quality timber floors throughout
- Kitchen with stone bench-tops and splash-backs, Smeg appliances including gas cooktop, dishwasher and microwave
- Living area wrapped in floor to ceiling glass
- Designer bathroom with marble highlights