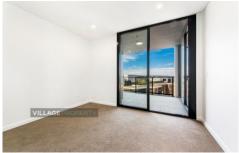

## Features Include:

- High-quality timber floors throughout
- Kitchen with stone bench-tops and splash-backs, Smeg appliances including gas cooktop, dishwasher and microwave
- Living area wrapped in floor to ceiling glass
- Designer bathroom with marble highlights