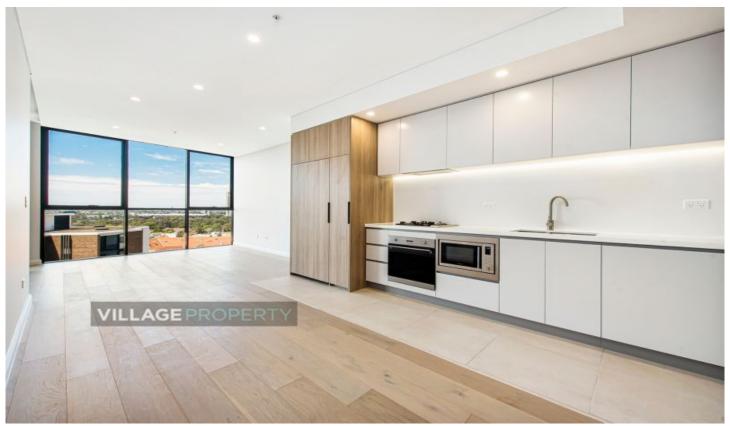

## Features Include:

- High-quality timber floors throughout
- Kitchen with stone bench-tops and splash-backs, Smeg appliances including gas cooktop, dishwasher and microwave
- Living area wrapped in floor to ceiling glass
- Designer bathroom with marble highlights