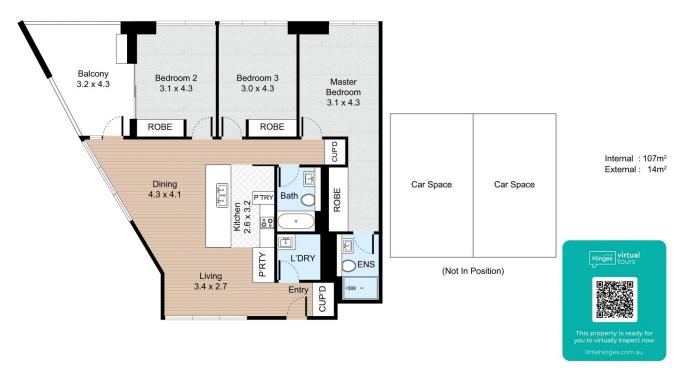

## Unit 1941, 9 Maple Tree Road, Westmead

FLOOR PLAN CAR SPACE

**VILLAGE PROPERTY** 

All information contained herein is gathered by Little Hinges. Whilst the scanning technology is highly reliable, we cannot guarantee its accuracy and interested parties should rely on their own enquiries.