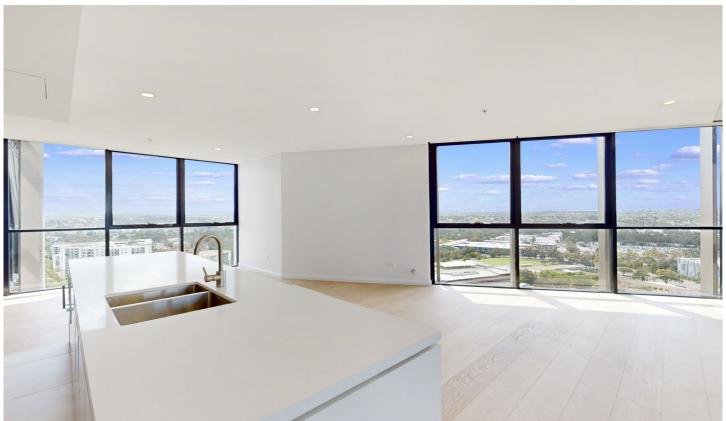

### Available Now

Just 2 minutes to the train station and 5 minutes to Westmead Hospital. 35 minutes to Sydney CBD and 1 stop on the train to Parramatta. Westmead's premier residence sets the pace for Sydney's West offering an envious lifestyle of the highest quality.

### Features Include:

- Three spacious bedrooms with Built in Robes to all
- Ensuite to main bedroom
- High quality timber floors throughout
- Kitchen with stone bench-tops and splash-backs, Smeg appliances including gas cooktop, dishwasher and microwave
- Large living area
- Ducted air conditioing throughout