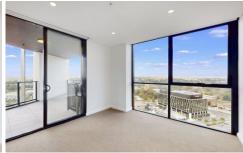

### Features Include:

- Three spacious bedrooms with Built in Robes to all
- Ensuite to main bedroom
- High quality timber floors throughout
- Kitchen with stone bench-tops and splash-backs, Smeg appliances including gas cooktop, dishwasher and microwave
- Large living area
- Ducted air conditioing throughout