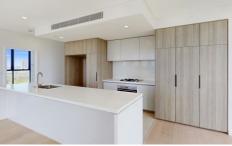

### Features Include:

- Three spacious bedrooms with Built in Robes to all
- Ensuite to main bedroom
- High quality timber floors throughout
- Kitchen with stone bench-tops and splash-backs, Smeg appliances including gas cooktop, dishwasher and microwave
- Large living area
- Ducted air conditioing throughout