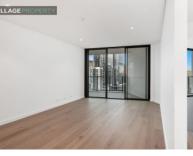

- Open plan lounge and dining areas flow out to a balcony
- Spacious bedrooms complete with built-in wardrobes
- Deluxe kitchen has Miele gas appliances and stone benches
- Timber floors, LED lighting, ducted air conditioning and storage
- Lift in building, Security car Spaces, Intercom, internal