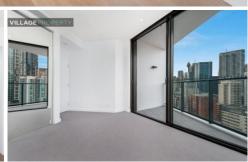

- Open plan lounge and dining areas flow out to a balcony
- Spacious bedrooms complete with built-in wardrobes
- Deluxe kitchen has Miele gas appliances and stone benches
- Timber floors, LED lighting, ducted air conditioning and storage
- Lift in building, Security car Spaces, Intercom, internal