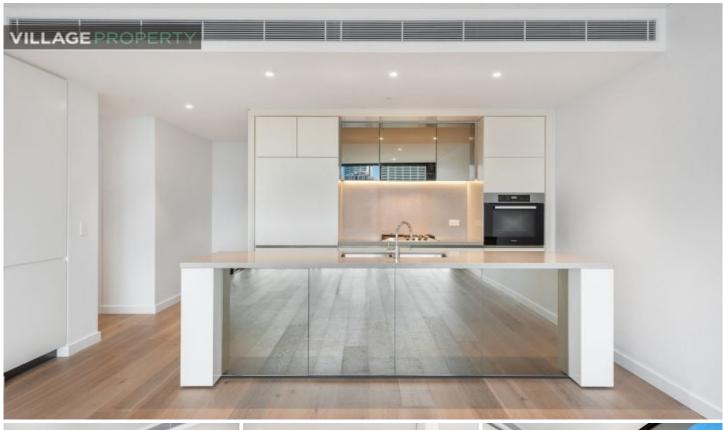

- Open plan lounge and dining areas flow out to a balcony
- Spacious bedrooms complete with built-in wardrobes
- Deluxe kitchen has Miele gas appliances and stone benches
- Timber floors, LED lighting, ducted air conditioning and storage
- Lift in building, Security car Spaces, Intercom, internal