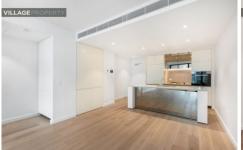

- Open plan lounge and dining areas flow out to a balcony
- Spacious bedrooms complete with built-in wardrobes
- Deluxe kitchen has Miele gas appliances and stone benches
- Timber floors, LED lighting, ducted air conditioning and storage
- Lift in building, Security car Spaces, Intercom, internal