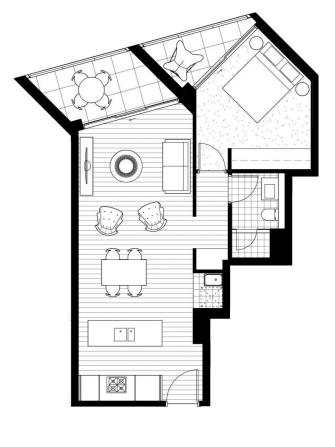

TOTAL APARTMENT AREA 62 m² .

This plan is in richose foo plan oby, as a fund 2015. This plan is a pube only and does not constitute an offer a correlation at some studies correlation as the subject on the configuration of the area charged as the correlation of contention at configuration contention at postures. At most a specification above are approximate of yet and are about purchases are accordated to make the configuration of contention of contention of contention at postures. At make the contention of content

53 m²  $9 \, \text{m}^2$ 

APARTMENT AREA BALCONY AREA

BEDROOMS

F 6F-37F

APARTMENT TYPE APARTMENT NO.

APARTMENT TYPE REFERENCE