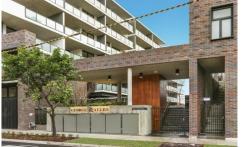

## D33/356 George Street Waterloo NSW

Available NOW

George & Allen is a development that transforms conventional apartment living with its design and lush internal gardens, this is a must to inspect!

- \* Hardwood floorboards, high concrete ceilings
- \* North facing glass & spacious balcony
- \* Smeg gas kitchen w/ stone bench tops
- \* Copper taps, minimalist joinery, Dishwasher
- \* Air conditioning and Internal laundry including dryer
- \* Intercom entry, lift, a security building
- \* Parking is like gold in this area. There are two undercover car spaces below the building, side by side