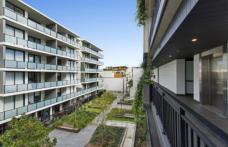

## D33/356 George Street Waterloo NSW

Available NOW

George & Allen is a development that transforms conventional apartment living with its design and lush internal gardens, this is a must to inspect!

- \* Hardwood floorboards, high concrete ceilings
- \* North facing glass & spacious balcony
- \* Smeg gas kitchen w/ stone bench tops
- \* Copper taps, minimalist joinery, Dishwasher
- \* Air conditioning and Internal laundry including dryer
- \* Intercom entry, lift, a security building
- \* Parking is like gold in this area. There are two undercover car spaces below the building, side by side