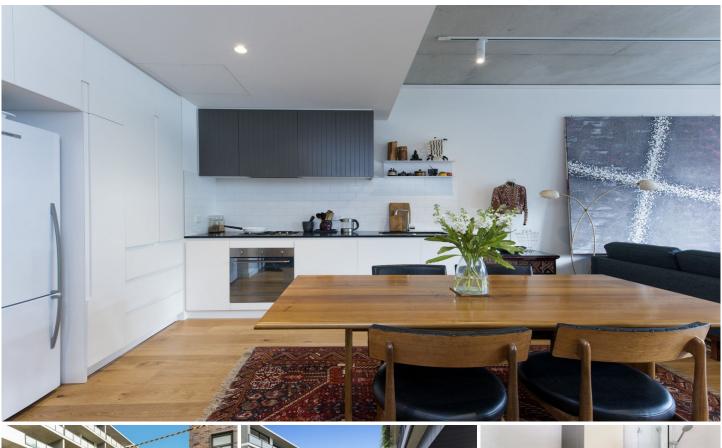

## D33/356 George Street Waterloo NSW

Available NOW

George & Allen is a development that transforms conventional apartment living with its design and lush internal gardens, this is a must to inspect!

- \* Hardwood floorboards, high concrete ceilings
- \* North facing glass & spacious balcony
- \* Smeg gas kitchen w/ stone bench tops
- \* Copper taps, minimalist joinery, Dishwasher
- \* Air conditioning and Internal laundry including dryer
- \* Intercom entry, lift, a security building
- \* Parking is like gold in this area. There are two undercover car spaces below the building, side by side