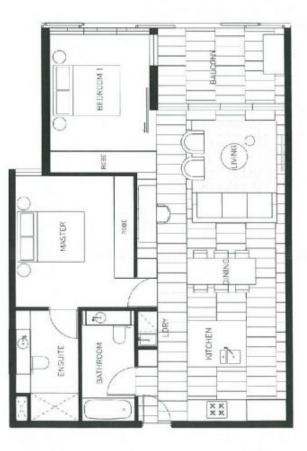

## S1707/178 Thomas Street Haymarket NSW

Available from 8th January -

Situated in the heart of the vibrant and bustling CBD, The Quay represents one of the best opportunities to enjoy relaxed yet sophisticated city living. Bathed in natural sunlight from the 17th floor position and exceptionally designed, this apartment is sure to check all the boxes.

- Level 17
- North Facing
- Spacious Balcony
- Bedroom with Built In wardrobes
- Internal Laundry with Dryer
- Outstanding interior finishes
- Quality premium appliances

For full version visit the website

2 🔄 2 🔓 1 🗬

Type : Apartment Price : \$1,200 per week

Land Size: 91 sqm

View: https://www.villageproperty.com.au/lease/ns

w/sydney-city/haymarket/residential/apartm

ent/7841966

Kate Zhang 1300 62 44 00

# TYPE 18B APARTIMENTS

| S12.0 | 818.0        | SISO                                                          |
|-------|--------------|---------------------------------------------------------------|
| 28.07 | 50.07        | 20018                                                         |
| 83.07 | 20.98        | 20.98                                                         |
|       | S8.07 S12.07 | \$3.07 \$8.07 \$12.07 \$17.07   \$5.07 \$9.07 \$13.07 \$18.07 |

## Balcony: 8m2 Internal: 82m² AREA

| SCALE      | DING NO | RE |
|------------|---------|----|
| 1:100 B A4 | ID-223  | O  |