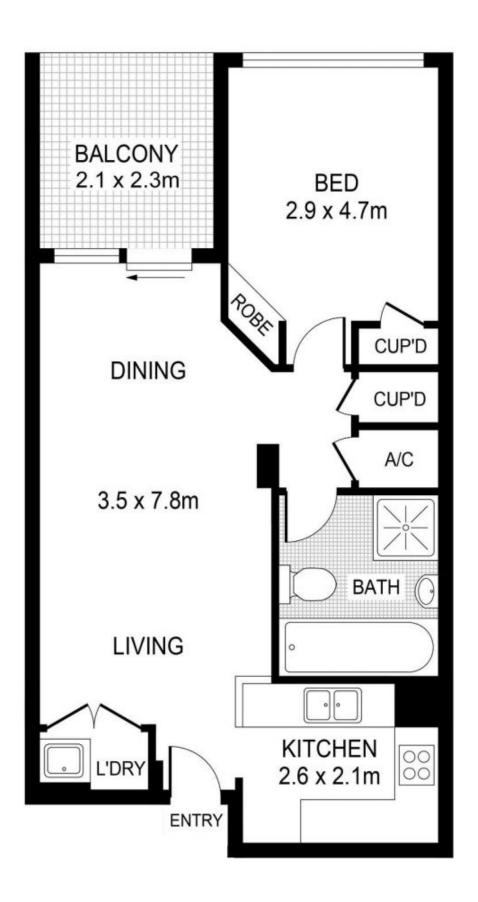

## **VILLAGE PROPERTY**

57/1-7 Pelican Street Surry Hills NSW

Available 14/01/2024

A spectacular modern one bedroom apartment offering life style and convenience in the heart of vibrant Surry Hills. This stunning residence is located ideally close to public transport, major shopping centres and popular restaurants of all cuisines. A stones throw from the vibrant Oxford street and surrounded by all the amenities of inner city living. Only 7 minutes walk to Museum Train Station and 400 metres from Hyde Park . Enjoy the buzz of the latest bars, cafes and popular restaurants within walking distance.