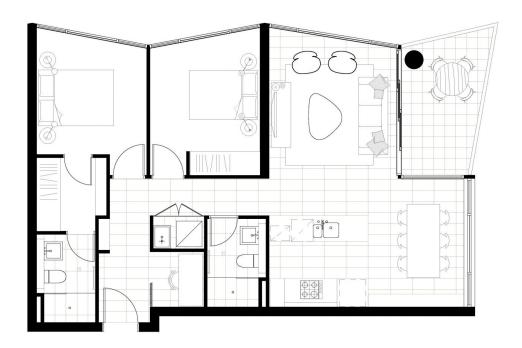

## 1005/2A Elsie Street Burwood NSW

Available from 17th January 2024

Designed by famous architects Turner, have created an alluring new landmark right in the beating heart of Burwood, on the doorstep of Burwood Park. Capturing glorious predominantly northerly views from the city skyline to the majestic Blue Mountains, this slender, elegant building is a spectacle of glass and light. Encompassing a maximum just five residences per floor, it has a boutique feel.

- Modern kitchen with Smeg appliances including gas stove, dishwasher, oven and rangehood
- Expansive balcony that draw in city/park views and light deep into apartments

2 🗀 2 📛 1 🚘

Type: Apartment Price: \$920 Per Week