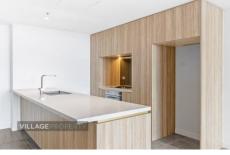

- Well configured with invitingly spacious modern interiors
- Generous open plan entertaining areas
- Double bedrooms with built in robes
- Designer kitchen has gas appliances and stone bench tops
- Study alcove, security intercom and a European laundry
- Simply a stroll to Haymarket culture, transport and cafes