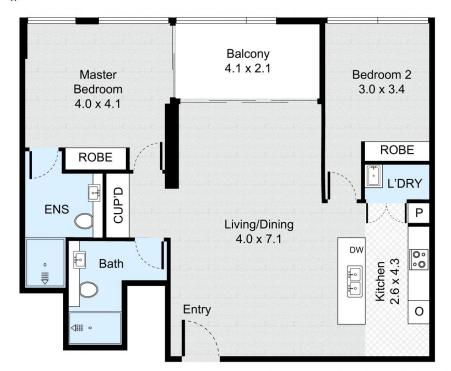

## Unit 3005, 438 Victoria Avenue, Chatswood

Internal: 95m<sup>2</sup> External: 9m<sup>2</sup>

FLOOR PLAN

**VILLAGE PROPERTY** 

All information contained herein is gathered by Little Hinges. Whilst the scanning technology is highly reliable, we cannot guarantee its accuracy and interested parties should rely on their own enquiries.