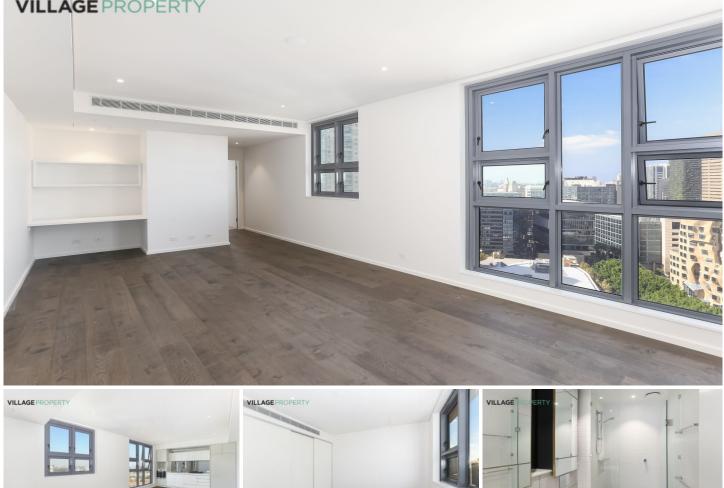

### 3161/65 Tumbalong Boulevard Haymarket NSW

Unmatched in refinement or setting, Darling One apartments are some of the most exquisite residences to occupy premier positions in Sydney.

Lease periods are 6-12 months.

- Well-proportioned open plan designs with high ceilings and wide wooden floorboards
- Large Bedroom with wall-to-wall wardrobe
- Chic kitchen layout with benches and MIELE gas appliances
- Built-in fridge included
- Zone-ducted air conditioning
- European laundry
- Flawlessly crafted for the low maintenance lifestyle

## 1 🍋 1 띂

- Type : Apartment
- Price : \$900 Per Week
- **View** : https://www.villageproperty.com.au/lease/nsw/sy dney-city/haymarket/residential/apartment/78492 60

Kate Zhang 1300 62 44 00