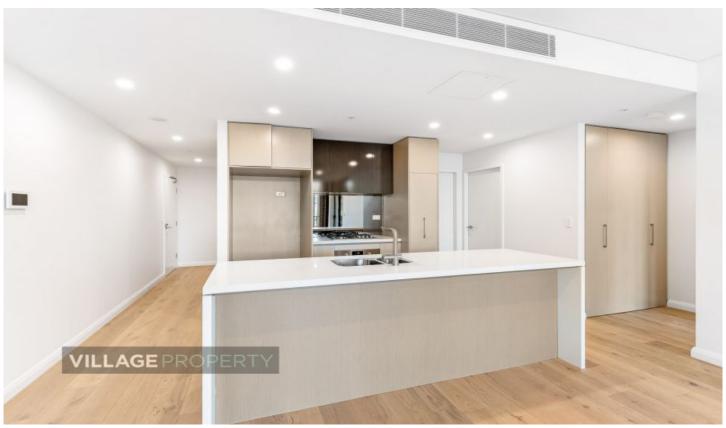

To keep your new home tidy, built-in storage is a major feature of this apartment, providing ample room in the kitchen, bathroom and bedroom.

## Features Include:

- Open plan kitchen with built-in oven, cooktop, dish

2 🚐 2 🟪 1 🗬

Type: Apartment Price: \$690 Per Week

**View**: https://www.villageproperty.com.au/lease/nsw/hill s/rouse-hill/residential/apartment/7849569