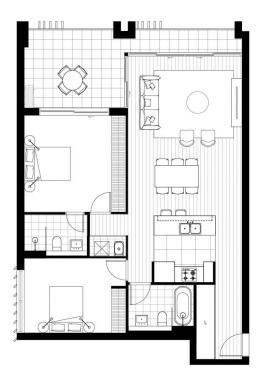

## 127/32 Civic Way Rouse Hill NSW

Available 22nd December

Village Property is pleased to offer for lease this 2 bedroom apartment that is sure to exceed your expectations.

Positioned just moments from the Rouse Hill Town Centre precinct, Proximity provides you with the perfect location for the ultimate combination of accessibility and lifestyle..

To keep your new home tidy, built-in storage is a major feature of this apartment, providing ample room in the kitchen, bathroom and bedroom.

## Features Include:

- Open plan kitchen with built-in oven, cooktop, dish

2 🚐 2 🟪 1 🗬

Type: Apartment Price: \$690 Per Week

**View**: https://www.villageproperty.com.au/lease/nsw/hill s/rouse-hill/residential/apartment/7849569