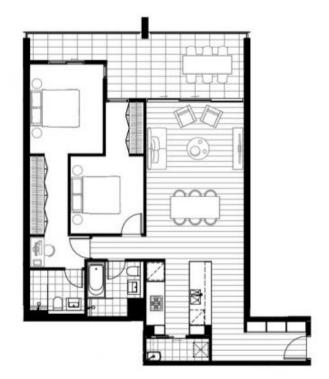

## BA.406/6-18. University Road Miranda NSW

Available 16th January

Unmatched in refinement, Palisade apartments are some of the most exquisite residences on offer. Superbly located, these beautiful apartments are a unique opportunity to experience quintessential living in an urban lifestyle. Westfield shopping centre and café just footsteps away for your convenience. Aldi and Coles shopping just minutes away for your shopping convenience. Short walk to Miranda Train Station and bus stops nearby. This is the ultimate convenience not to be missed.

Take advantage of this limited opportunity to live in a highly desirable location.

2 📮 2 🚍 2 🚍

**Type**: Apartment **Price**: \$700 Per Week

**View**: https://www.villageproperty.com.au/lease/nsw/sut herland/miranda/residential/apartment/7862271