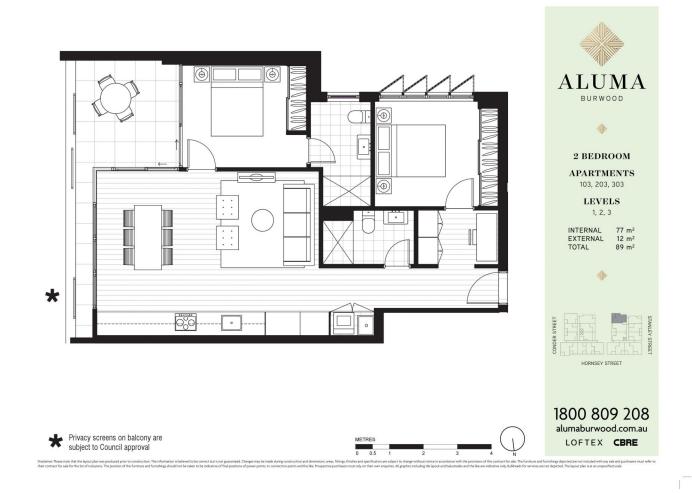

## 2 🎮 2 🐂 1 🛱

- **Type** : Apartment
- Price : \$920 Per Week
- View : https://www.villageproperty.com.au/lease/nsw/inn er-west/burwood/residential/apartment/7862502

Aimee-Jo Azzi 1300 62 44 00