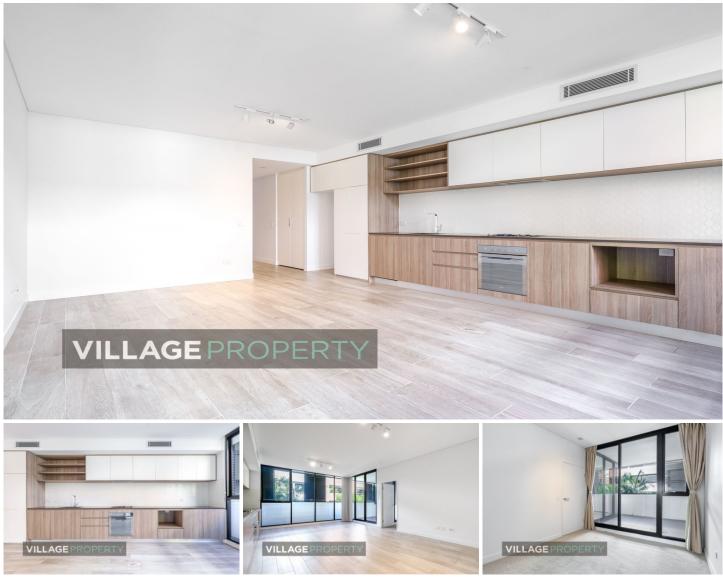

#### 103/2 Stanley Street Burwood NSW

#### Available now

Aluma's beautiful residences offer worlds of abundance for those seeking a unique cosmopolitan backdrop with a genuine neighbourhood feel. Perfectly located between city and suburb, this property brings unique style, comfort and absolute convenience in one sensational address.

#### Sorry no pets allowed

- Only 450m from Burwood train station
- Walk to restaurants and Westfield shopping centre
- Adjacent to Burwood Public School and Burwood Library
- A perfect balance between city convenience and peaceful neighbourhood life.

## 2 🎮 2 🐂 1 🛱

- **Type** : Apartment
- Price : \$920 Per Week
- View : https://www.villageproperty.com.au/lease/nsw/inn er-west/burwood/residential/apartment/7862502

Aimee-Jo Azzi 1300 62 44 00