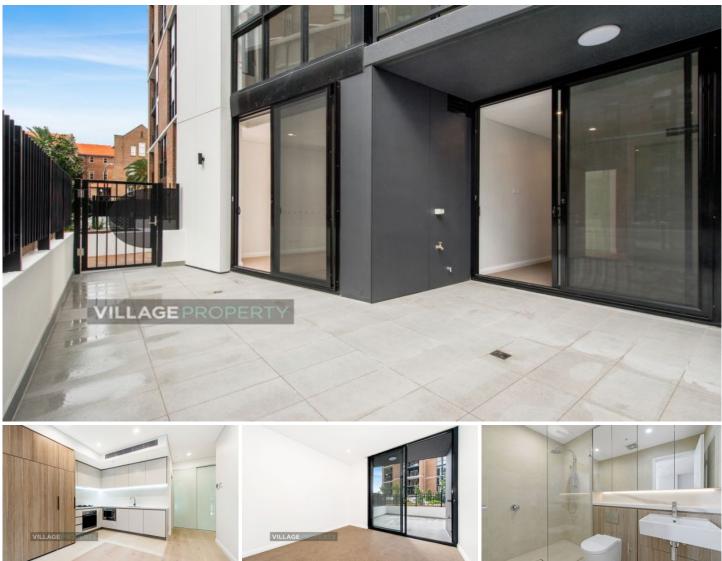

## G24/1 Maple Tree Road Westmead NSW

Available 25th January

Highline Westmead - Unrivaled luxury and convenience. Just 2 minutes to the train station and 5 minutes to Westmead Hospital. 35 minutes to Sydney CBD and 1 stop on the train to Parramatta. This luxury apartment sets the pace for Sydney's west offering an envious lifestyle of the highest quality.

Features Include:

- Ground floor with courtyard
- Spacious bedroom with built in robe
- High quality timber floors in living areas and plush carpet in the bedroom
- Kitchen with stone bench-tops and splash-backs, Smeg