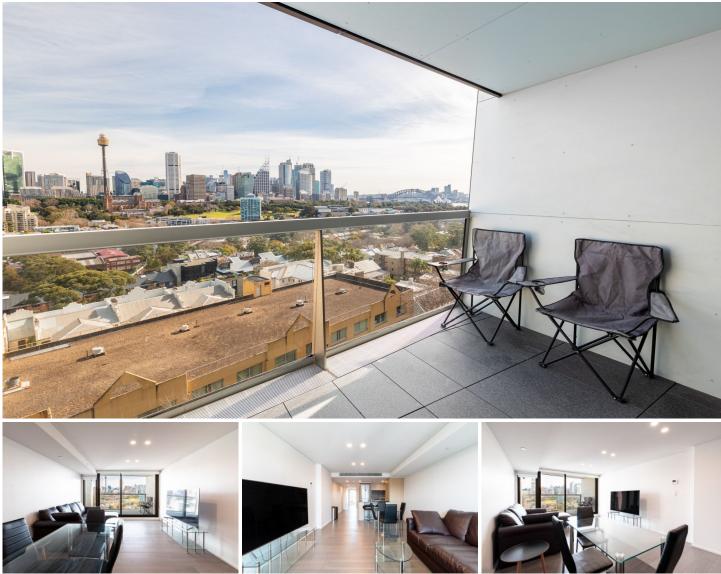

### Available NOW

Perfectly positioned, inner-city residence bringing together luxury interiors and architectural excellence. The Omnia building delivers panoramic, sky sweeping views of the Sydney Harbour Bridge, Opera House, and Sydney CBD.

Close proximity to Sydney's finest restaurants cafes and bars as well as the ultimate convenience of public transport links creates a very elite and exquisite lifestyle.

Lease periods are 6-12 months. Pets at landlord's discretion.

- Fully furnished

For full version visit the website