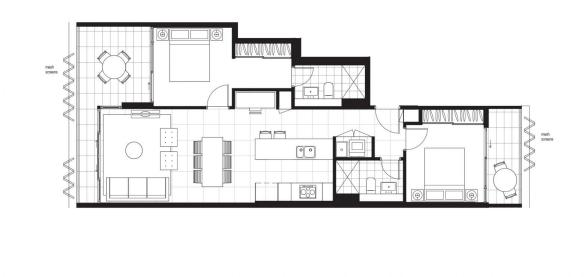

## 2 BEDROOMS + MEDIA

LEVEL 7-16

APARTMENT 705, 805, 905, 1005, 1105, 1205, 1305, 1505, 1605

INTERNAL 72 m²

BALCONY 15 m<sup>2</sup>

TOTAL 87 m<sup>2</sup>

for sale. The furniture ar is. All graphics including 1800776105 radianceapartments.com.au

LOFTEX CBRE

DAY STREET

Dickaimer: Hease note that the layout plan was produced prior to construction. The information is believed to be correct but is not guaranteed. Changes may be made during construction and dimensions furnishing depicted are not included with any ale and purchases must refer to their contract for safe for the isor of inclusions. The position of the furniture and furnishings should not be taken to be indice the layout and bialander and the law excitationate on the contract for safe for the layout and bialander and the law endotations of bialanders for services are not depicted. The layout plan is at an unspecified social for 0. T