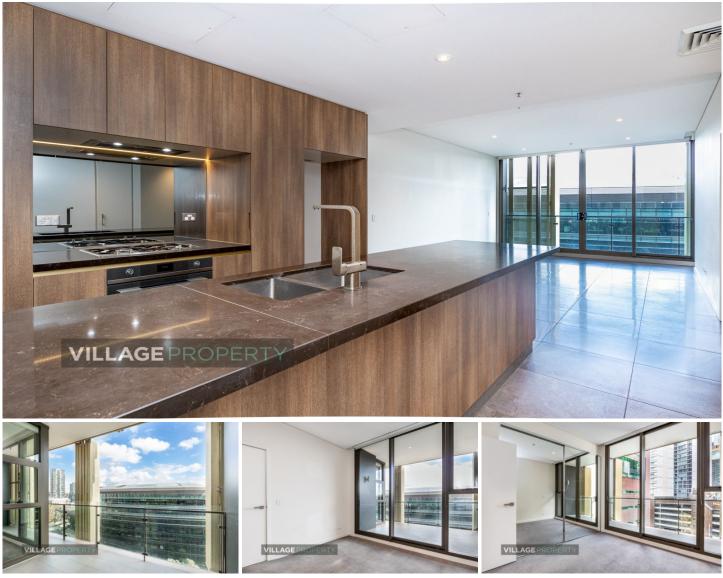

## 1505/188 Day Street Sydney NSW

Available from 31st January -

Proudly set high above the eastern edge of the revitalised Darling Harbour lifestyle precinct, 'Radiance' is a landmark of contemporary inner city living, with the great location to the Darling Harbour, Chinatown, restaurants and public transports.

Key features:

- Bedroom with Built In wardrobes
- Well configured with invitingly spacious modern interiors
- Designer kitchen has gas appliances and stone bench tops
- Ducted air-conditioning and intercom
- Internal laundry with dryer and washin machine
- Excellent storage throughout

2 🍋 2 📛 1 🛱

Price : \$1,200 Per Week

View : https://www.villageproperty.com.au/lease/nsw/sy dney-city/sydney/residential/apartment/7867425

Kate Zhang 1300 62 44 00