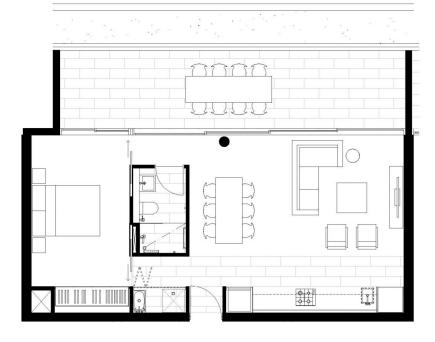

### 1 Bedroom

Internal area 60m² External area 25m² Total 85m²

GANTRY ROW D405

Please note that this floor plan was produced prior to construction. The information herein is believed to be correct but in not guaranteed. Changes may be made during construction and dimensions, example, things and appointations are subject to change without notion in accordance with the provisions of the contract or sale. The furniture and furnishing depicted are not included with any sale and purchases must rate for the contract for each first led includes. The position of furnishing should not be taken to be included with any sale and purchases must rate for the contract for each for this feet includes. The position of furnishing should not be taken to be included or first positions of power points. If connection points and the like, Prospectifie purchases must rely on their own enquires. All graphics including this layout, belastrade and the like as in floorist own; Bullichase floorists carried some first contract the contract contract the contract of the like and the like as in floorists own; Bullichase floorists are contracted as the like as included own; Bullichase floorists carried as the like as included own; Bullichase floorists carried as the like as included in any language that the like as included only Bullichase floorists.