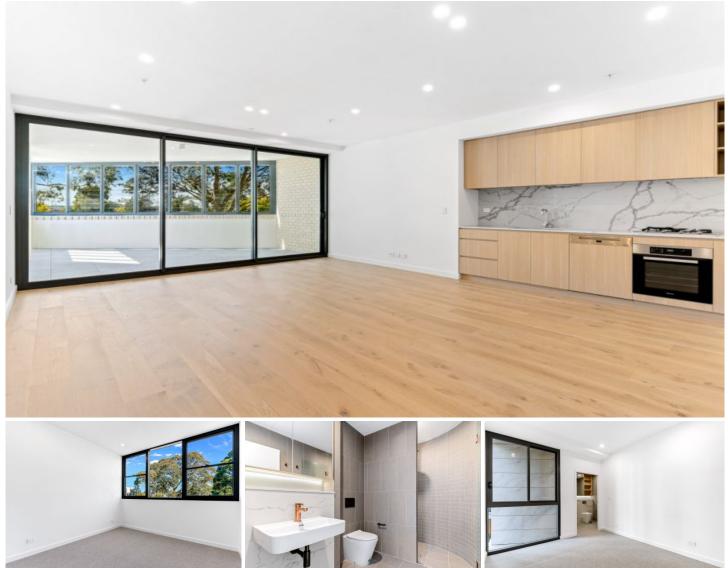

#### Available January 22nd

Discover a luxurious and convenient lifestyle at these stunning apartments located at Lindfield. Situated in a prime location, this residence offers modern comfort, impeccable design, and easy access to all amenities.

#### Features Include

- Spacious and well-appointed, offers ample space and natural light

- Stone kitchen boasting sleek countertops, high-end Miele appliances and plenty of storage space.

- Oversized bedrooms all with built-in wardrobes
- European style Internal laundry with dryer
- Secure entry, intercom and direct lift to basement parking