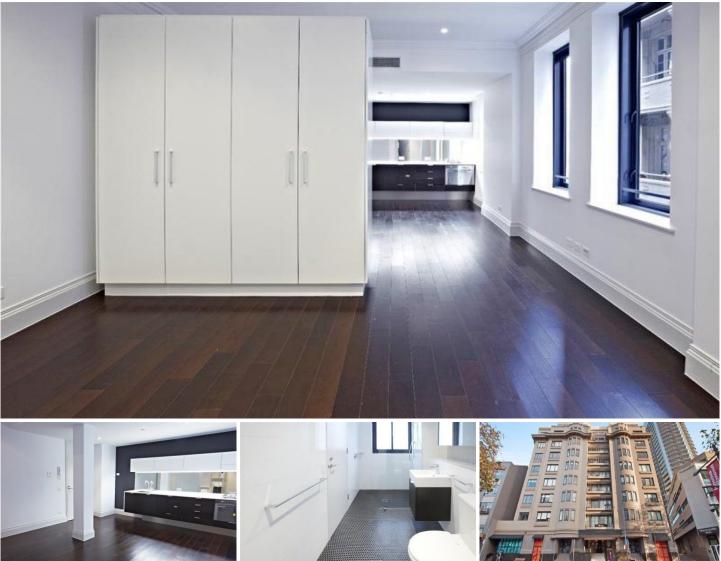

## Available 13th February

This property is an immaculately restored and beautifully detailed Art Deco trophy apartment, situated in the heart of Potts Point. This Studio apartment presents a unique opportunity to live a glamorous lifestyle that fuses the golden age of Art Deco with cutting-edge contemporary design. Located ideally just footsteps away from Kings Cross Station and Woolworths Metro. Popular cafes and restaurants all within walking distance for your convenience.

## 1 🎮 1 🚝

Type : Studio

- **Price**: \$650 per week DEPOSIT TAKEN
- View : https://www.villageproperty.com.au/lease/nsw/ea stern-suburbs/potts-point/residential/studio/7875 451

Alan Wang 1300 62 44 00

For full version visit the website