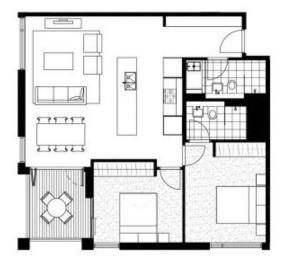

2 🗀 2 📛 2 🖨

**Type**: Apartment

Price: \$820 Per Week DEPOSIT TAKEN

**View**: https://www.villageproperty.com.au/lease/nsw/inn er-west/five-dock/residential/apartment/7876356

Alan Wang 1300 62 44 00

For full version visit the website