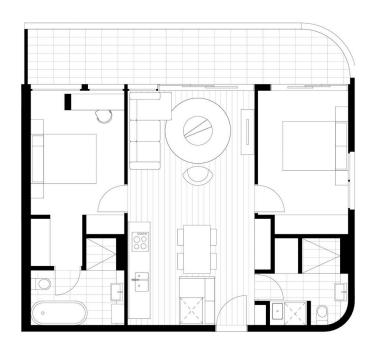

APARTMENT I

D303

 $\begin{array}{lll} \textbf{Internal} & 71.4\,\text{m}^2 \\ \textbf{External} & 16.6\,\text{m}^2 \\ \textbf{Total} & 88.0\,\text{m}^2 \end{array}$ 

m<sup>2</sup> | For more information m<sup>2</sup> | 1800 221 336 m<sup>2</sup> | EveByFridcorp.com.au

Disclaimer: This plan is a guide only and does not constitute an offer or contract. Please note changes may be made during the development and areas. Rittings, Rituruse and specifications are subject to change without notice in accordance with the terms of two contract of sale. All parties must rejo un their own investigation to validate this information as it is not guaranteed. No liability withe accepted for any inaccuracy or mistatement.