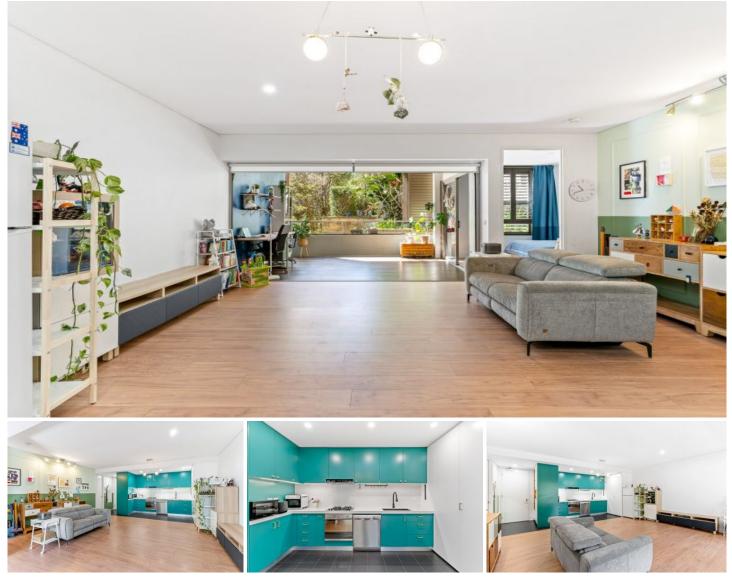

## 5109/8 Alexandra Drive Camperdown NSW

Available from the 2nd of February

This one bedroom apartment provides a metropolitan style of inner city living. The home is just footsteps to Annandale village shops and cafes, while being within minutes of Jubilee Park, Sydney University, Fish Market, The Tramsheds and CBD.

Features Include:

- \* East facing with morning suns
- \* Bedroom includes built-ins and terrace access
- \* Stunning kitchen design, complete with translucent glass
- splashbacks and black brush metal appliances
- \* Oversized designer bathroom with separate bath