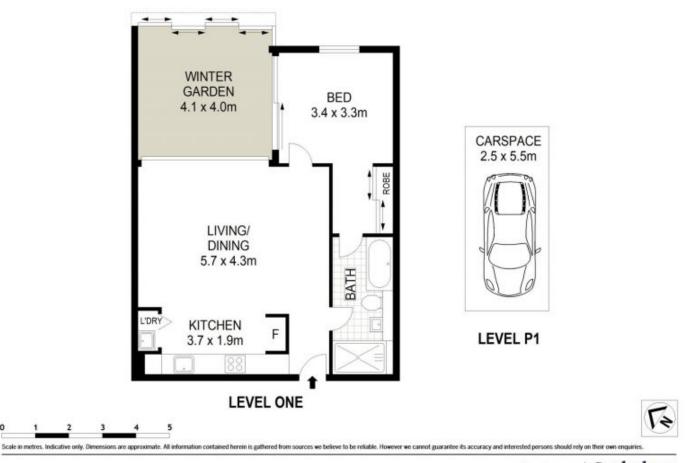

Features Include:

- \* East facing with morning suns
- \* Bedroom includes built-ins and terrace access
- \* Stunning kitchen design, complete with translucent glass
- splashbacks and black brush metal appliances
- \* Oversized designer bathroom with separate bath