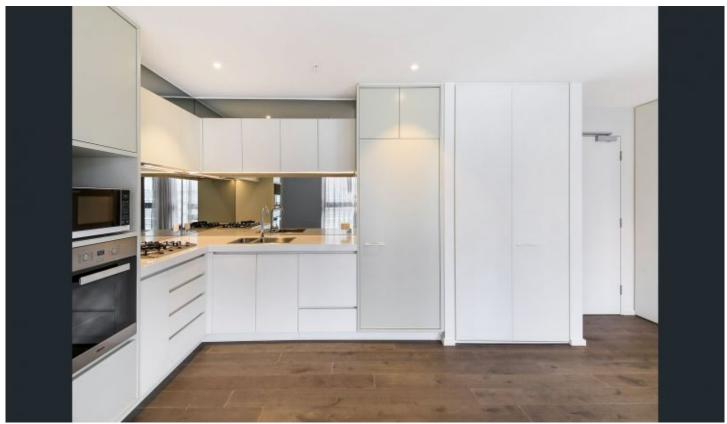

#### Key features:

- UNFURNISHED
- Open plan lounge and dining areas flow out to a balcony
- Spacious bedroom complete with built-in wardrobes
- Deluxe kitchen has Miele gas appliances
- Built-in fridge included