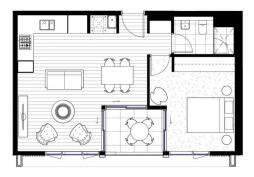

## WIRTH HOUSE

| LAYOUT PLAN          |                   |
|----------------------|-------------------|
| apartment type       | С                 |
| apartment no.        | 5C, 6C            |
| bedrooms             | ī                 |
| apartment area       | 51 m <sup>2</sup> |
| balcony area         | 5 m²              |
| total apartment area | 56 m <sup>2</sup> |

This plants an indicative floor plan only, as all April 2014. This plan is a guide only and does not constitute as offer or a central only adapted to complance with all bean endergativery approximation from all inevirual subserties. All results, degrame, demendions and specifications shown are approximate only and are subject to survey on completion of construction. All details are subject to change without makes. Province the number of the province and the plant of the province and the plant of the province and the plant of the pla